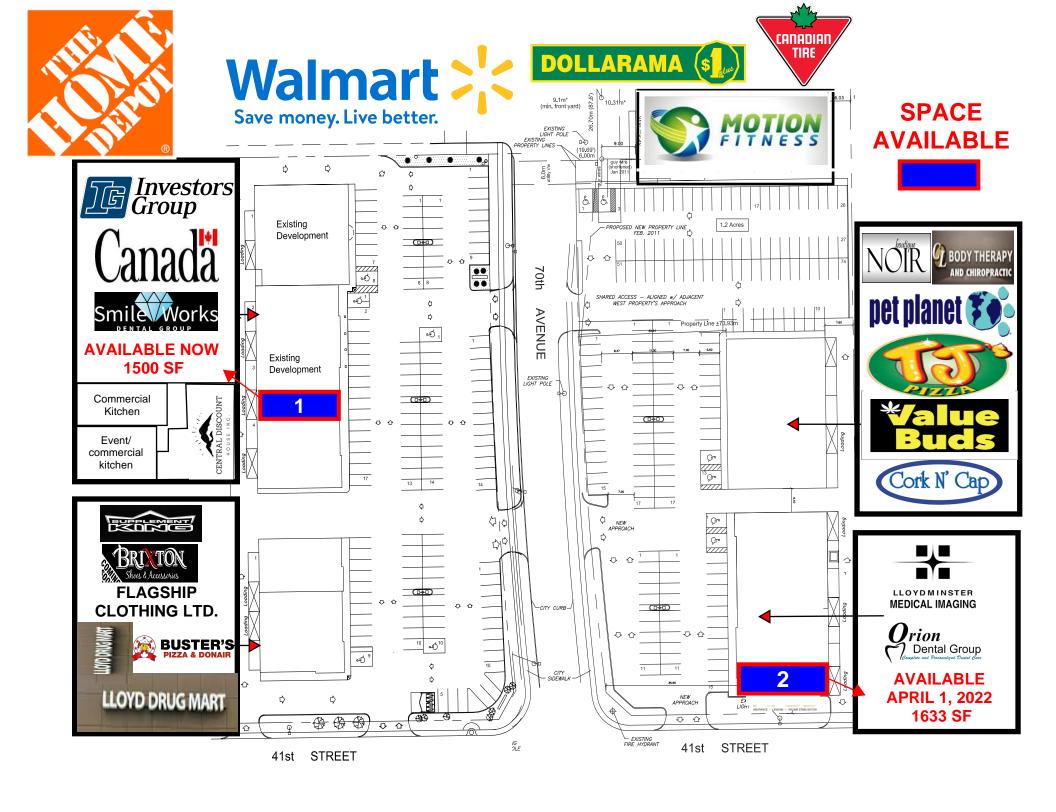

## FOR LEASE

Lloydminster Commercial Development

**East and West 70 Station** 

Lloydminster, AB

## **Property**

- Located in the heart of Lloydminster's Yellowhead Highway Power Centre Shopping District adjacent to both high density and single family residential development
- •75,000 sq. ft. of commercial, retail and professional space in both West and East 70 Station strategically located on the high traffic feeder route of 70th Ave.
- Unique and professional building design with exceptional external finishing, features and landscaping
- Located next to three Power Centres anchored by Wal-Mart, Canadian Tire, Staples, Sobeys, Best Buy, Sport Chek, Home Depot, Winners and Shoppers Drug Mart
- Traffic Counts 2016 35,000 vehicles/day along the Yellowhead #16 Highway