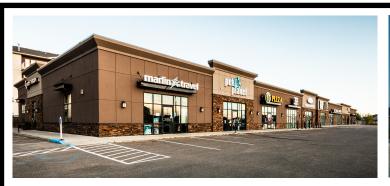

## FOR LEASE

Lloydminster Commercial Development

**East and West 70 Station** 

Lloydminster, AB

## **Property**

- Located in the heart of Lloydminster's Yellowhead Highway Power Centre Shopping District adjacent to both high density and single family residential development
- •75,000 sq. ft. of commercial, retail and professional space in both West and East 70 Station strategically located on the high traffic feeder route of 70th Ave.
- Unique and professional building design with exceptional external finishing, features and landscaping
- Located next to three Power Centres anchored by Wal-Mart, Canadian Tire, Staples, Sobeys, Best Buy, Sport Chek, Home Depot, Winners and Shoppers Drug Mart
- Traffic Counts 2016 35,000 vehicles/day along the Yellowhead #16 Highway