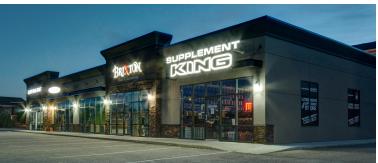

## FOR LEASE

Lloydminster Commercial Development

**East and West 70 Station** 

Lloydminster, AB

## **Property**

- Located in the heart of Lloydminster's Yellowhead Highway Power Centre Shopping District adjacent to both high density and single family residential development
- •75,000 sq. ft. of commercial, retail and professional space in both West and East 70 Station strategically located on the high traffic feeder route of 70th Ave.
- Unique and professional building design with exceptional external finishing, features and landscaping
- Located next to three Power Centres anchored by Wal-Mart, Canadian Tire, Staples, Sobeys, Best Buy, Sport Chek, Home Depot, Winners and Shoppers Drug Mart
- Traffic Counts 2016 35,000 vehicles/day along the Yellowhead #16 Highway