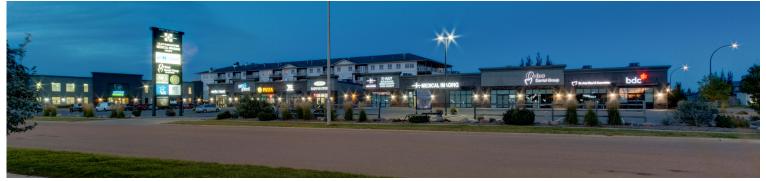

## FOR LEASE

Lloydminster Commercial Development

**East and West 70 Station** 

Lloydminster, AB

## **Property**

- Located in the heart of Lloydminster's Yellowhead Highway Power Centre Shopping District adjacent to both high density and single family residential development
- •75,000 sq. ft. of commercial, retail and professional space in both West and East 70 Station strategically located on the high traffic feeder route of 70th Ave.
- Unique and professional building design with exceptional external finishing, features and landscaping
- Located next to three Power Centres anchored by Wal-Mart, Canadian Tire, Staples, Sobeys, Best Buy, Sport Chek, Home Depot, Winners and Shoppers Drug Mart
- Traffic Counts 2016 35,000 vehicles/day along the Yellowhead #16 Highway